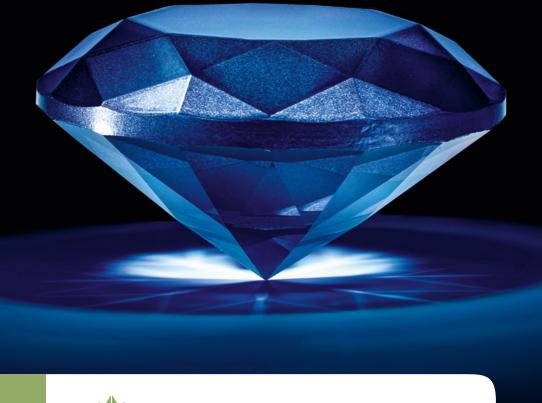

## Highly chromatic blue from every viewing angle

**EDELSTEIN® Sapphire Blue** is the world's first pearlescent pigment with a deep, highly chromatic blue colour from every viewing angle. Existing effect pigments fade into white in flat viewing angles. Thanks to this "anti-fading" technology, the new pigment retains its powerful colour from every perspective. True to the claims of the EDELSTEIN® product series, EDELSTEIN® Sapphire Blue convinces with its unique light-dark flop and provides significantly more opacity than existing products.